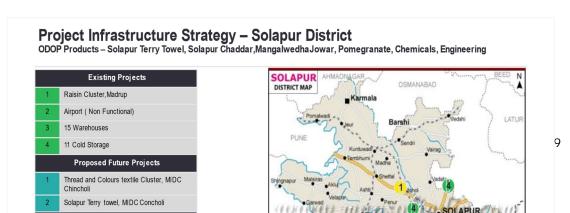

# 2.2 Existing and Proposed Infrastructure for Exports

### 2.6 <u>Major Clusters in Solapur District</u>

The below-mentioned table illustrates major clusters in the district:

**Table 3: Major Clusters** 

| Cluster                                               | Location                                                   | No. of Units |
|-------------------------------------------------------|------------------------------------------------------------|--------------|
| Raisin Cluster, Mandrup, Dist.<br>Solapur             | Gat No 135 /B/3, Hattur Dist<br>Solapur                    | 45           |
| Solapuri Chadar Cluster, Dist.<br>Solapur             | MIDC Akkalkopt Road<br>Solapur                             | 511          |
| Textile Cluster, Solapur                              | Plot No B -82 MIDC<br>Chincholi Ta. Mohol Dist.<br>Solapur | 200          |
| Engineering Cluster, Chincholi                        | MIDCChincholi Ta. Mohol<br>Dist. Solapur                   | NA           |
| Raisin Cluster, Kasegaon,<br>Pandarpur, Dist. Solapur | Kasegaon Ta. Pandharpur                                    | NA           |
| Terry Towel Cluster, Dist.<br>Solapur                 | Plot No F-105 MIDC<br>Chincholi Dist. Solapur              | 5157         |
| Garment Cluster, Dist.<br>Solapur                     | W-26 MIDC Akkalkot Road<br>Solapur                         | NA           |
| Khava Cluster, Solapur                                | Nannaj Dist Solapur N.                                     | NA           |
| Packaning & Printing Cluster,<br>Solapur              | D-45/3, MIDC Akkalkot<br>Road Solapur                      | NA           |